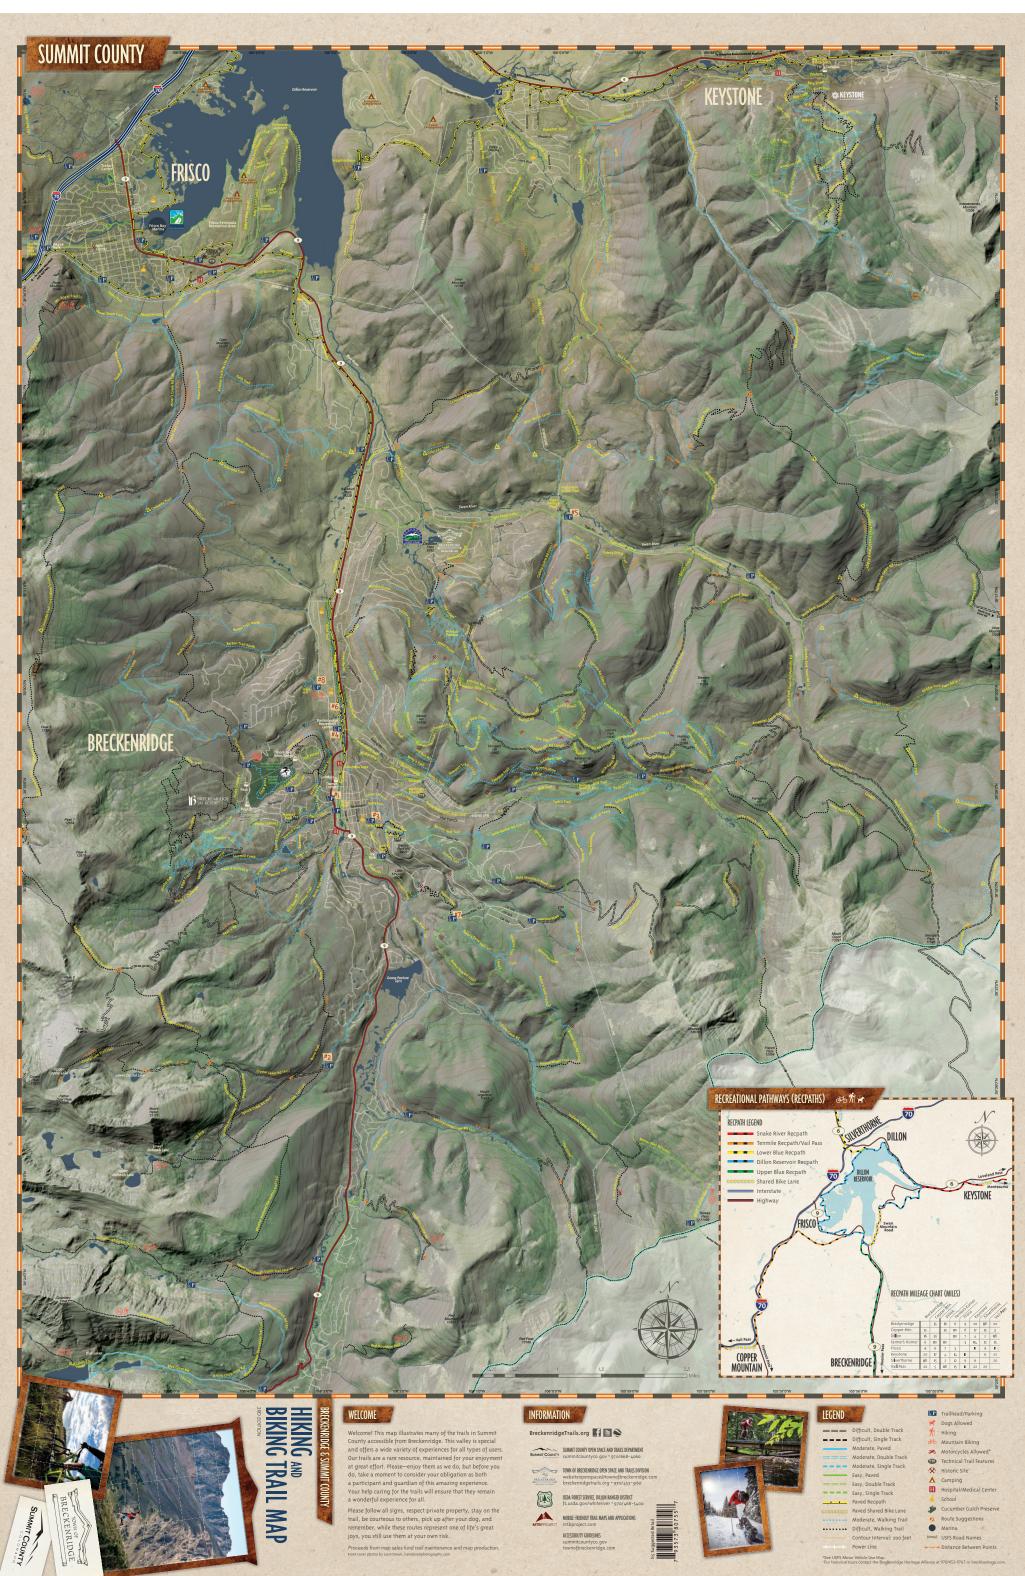

|                            | HP.         | Trailhead/Parking       |
|----------------------------|-------------|-------------------------|
|                            | ¥           | Dogs Allowed            |
| 2 Track                    | 11          | Hiking                  |
| Track                      | 00          | Mountain Biking         |
| d<br>ole Track<br>le Track | 20          | Motorcycles Allowed*    |
|                            | Ð           | Technical Trail Feature |
|                            | ×           | Historic Site'          |
| ack<br>ck                  | ٨           | Camping                 |
|                            | m           | Hospital/Medical Cent   |
|                            | -           | School                  |
|                            |             | Cucumber Gulch Prese    |
| ke Lane                    | 12          | Route Suggestions       |
| ing Trail                  | 12          | Marina                  |
| ng Trail                   | •           | Marina                  |
| l: 200 feet                | (CH79)      | USFS Road Names         |
|                            | 40-1 mil-10 | Distance Between Poin   |

\*See USFS Motor Vehicle Use Map. \*For historical tours contact the Breek